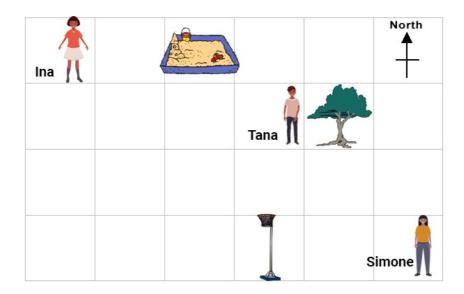

## This task is about using a compass to work out direction.

This is a picture of some children in the playground at Taranaki School. The arrow at the top points North.

| a) In w | hich dire | ection will | Ina move t | o get to the | sandpit? | (Select one |
|---------|-----------|-------------|------------|--------------|----------|-------------|
|---------|-----------|-------------|------------|--------------|----------|-------------|

| 0 | North |
|---|-------|
|   | South |
|   | East  |
| 0 | West  |

b) In which direction will Tana move to get to the hoop? (Select one)

| North  |  |
|--------|--|
| South  |  |
| © East |  |
| West   |  |

c) In which two directions must Simone move to get to the tree?

North | South | East | West and North | South | East | West

Published on Assessment Resource Banks (https://arbs.nzcer.org.nz)