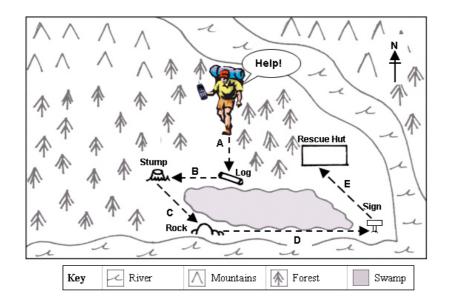

## This task is about compass directions.

The only way he can get to the Rescue Hut is if he follows the paths labelled A, B, C, D, then E.

Malachi is lost in the Gilbert Valley.

| Write a set of instructions the rescue team can radio to Malachi to tell him the compass directions he must follow, and the order in which he must follow them, so that he can get to the Rescue Hut. |  |  |  |  |  |  |  |
|-------------------------------------------------------------------------------------------------------------------------------------------------------------------------------------------------------|--|--|--|--|--|--|--|
|                                                                                                                                                                                                       |  |  |  |  |  |  |  |
|                                                                                                                                                                                                       |  |  |  |  |  |  |  |
|                                                                                                                                                                                                       |  |  |  |  |  |  |  |
|                                                                                                                                                                                                       |  |  |  |  |  |  |  |
|                                                                                                                                                                                                       |  |  |  |  |  |  |  |
|                                                                                                                                                                                                       |  |  |  |  |  |  |  |