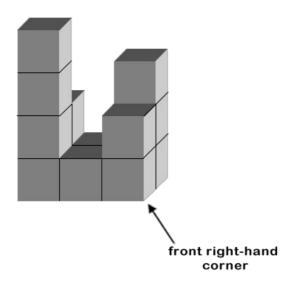

## This task is about drawing an isometric view of a 3-D model.

This is a picture of a model made from 13 cubes.

On the isometric dots below, draw the view of this model from the front right-hand corner.