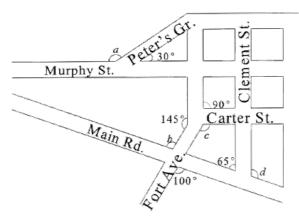

## This task is about angle properties.

Work out the missing angles at each of these intersections and write them in the spaces below. Use your knowledge of angles to work out the missing angles at each of these intersections.

## The angles are not drawn to size so **do not measure them with a protractor**.

| a) | Murphy St. and Peter's Gr.                                     | a = [      | 0 |
|----|----------------------------------------------------------------|------------|---|
| b) | Main Rd. and Fort Ave.                                         | b =        | o |
| C) | Fort Ave. and Carter St.                                       | C =        | 0 |
| d) | Main Rd. and Clement St.                                       | <i>d</i> = | 0 |
|    | Published on Assessment Resource Banks (https://arbs.nzcer.org |            |   |