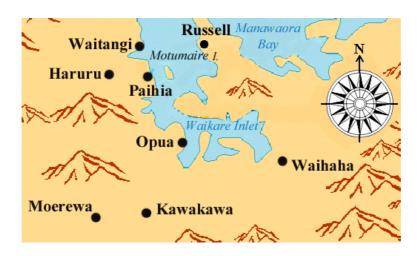

## This task is about using compass directions on a map.

This is a map of Te Tai Tokerau.

Choose a word to best describe the direction you would be travelling in from each of:

- 1. Russell to Paihia North | West | East | South | North-west | South-west | North-east | South-east |
- 2. Paihia to Kawakawa North | West | East | South | North-west | South-west | North-east | South-east |
- 3. Moerewa to Opua North | West | East | South | North-west | South-west | North-east | South-east |
- 4. Waihaha to Haruru North | West | East | South | North-west | South-west | North-east | South-east |