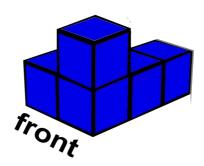

## **Practical Task**

a) Make this model using **five** multi-link cubes.

b) On the grid below draw the front, back, right side, left side, and top views.

| ° |            |     |   |       |    |   |        |    |      |     |     |  |      |   |
|---|------------|-----|---|-------|----|---|--------|----|------|-----|-----|--|------|---|
|   |            | บ   |   |       | 9  |   |        |    | 0    |     |     |  | 0    |   |
|   |            | 5.5 |   |       | 0  |   |        |    | 0    |     |     |  | \$ ° |   |
| _ |            | eo. |   |       |    |   | •      |    | 7    | •   |     |  | 2.4  |   |
|   |            |     |   |       |    |   |        |    |      |     |     |  |      | ì |
|   |            |     | F | Front |    |   |        |    | Back |     |     |  |      |   |
|   |            |     |   |       |    |   | :      |    | 0    |     |     |  | -    |   |
|   |            | 9   |   |       | :  |   |        |    | 70   | -   |     |  |      |   |
|   |            | 8   |   |       |    |   |        |    |      |     |     |  |      |   |
|   |            |     |   |       |    |   |        |    |      |     |     |  |      |   |
| 0 |            |     | ٠ |       |    |   |        |    |      |     |     |  |      |   |
| : | Right side |     |   |       | e, | L | eft si | de | 9    | *** | Тор |  |      |   |