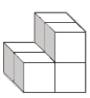

- a) i) Number of cubes needed to make the chair model
  - ii) Now use the multi-link cubes to make the model of the chair.

- b) i) Number of cubes needed to make the bed model
  - ii) Now use the multi-link cubes to make the model of the bed.