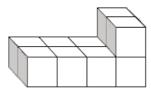

- a) i) Number of cubes needed to make the chair model
  - ii) Now use the multi-link cubes to make the model of the chair.

- b) i) Number of cubes needed to make the bed model
  - ii) Now use the multi-link cubes to make the model of the bed.