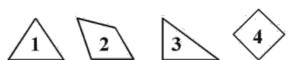

## **Right angled shapes**

a)

This task is about right angles in shapes.

| Which of these shapes have <b>one or more</b> right angles? |           |           |           |           |  |
|-------------------------------------------------------------|-----------|-----------|-----------|-----------|--|
| 1 and 2                                                     | 0 2 and 2 | 0 2 and 4 | 0 1 and 2 | 0 1 and 1 |  |

b) Which of these shapes have **one or more** right angles?

| ① 1 and 2 ② 2 and 3 ② 3 and 4 ② 2 and 4 ② 2, 3, and 4 | 4 |
|-------------------------------------------------------|---|
|-------------------------------------------------------|---|