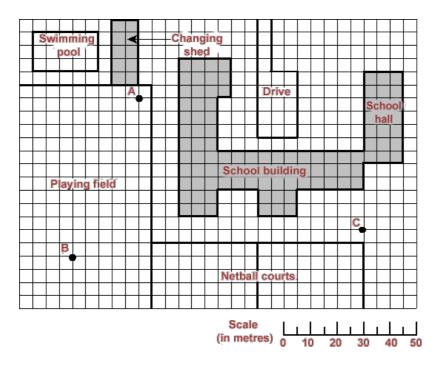

## **School map**

This task is about using a plan and a scale to answer questions about length and distance.

Here is a plan of Oporoa School drawn to scale. Use the plan and scale below to answer the following questions.

| a) | What is the length of the swimming pool? metres                                                           |
|----|-----------------------------------------------------------------------------------------------------------|
| b) | What is the total length of the two netball courts? metres                                                |
| c) | How far would you run directly from point A to point B? metres                                            |
| d) | What is the length of the shortest way of walking from point A to point C? (walking only outside)  metres |