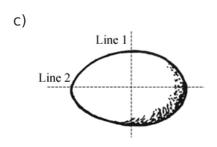

## This task is about drawing cross sections of objects.

For each piece of food below, draw what the cross-section would look like if it was cut along ...

- . Line 1 only,
- . and Line 2 only.

| a) |                                                                                                                |
|----|----------------------------------------------------------------------------------------------------------------|
|    | Line 1                                                                                                         |
|    | Line 2                                                                                                         |
|    | La superior de la constante de |
|    |                                                                                                                |

| i) | Cut along Line 1 | ii) | Cut along Line 2 |
|----|------------------|-----|------------------|
|    |                  |     |                  |
|    |                  |     |                  |
|    |                  |     |                  |
|    |                  |     |                  |
|    |                  |     |                  |
|    |                  |     |                  |
|    |                  |     |                  |
|    |                  |     |                  |
|    |                  |     |                  |
|    |                  |     |                  |
|    |                  |     |                  |