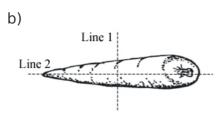

## This task is about drawing cross sections of objects.

For each piece of food below, draw what the cross-section would look like if it was cut along ...

- . Line 1 only,
- . and Line 2 only.

| a) |                                                                                                                |
|----|----------------------------------------------------------------------------------------------------------------|
|    | Line 1                                                                                                         |
|    | Line 2                                                                                                         |
|    | La superior de la constante de |
|    |                                                                                                                |

| i) Cut along Line 1 | ii) Cut along Line 2 |
|---------------------|----------------------|
|                     |                      |
|                     |                      |
|                     |                      |
|                     |                      |
|                     |                      |
|                     |                      |
|                     |                      |
|                     |                      |
|                     |                      |