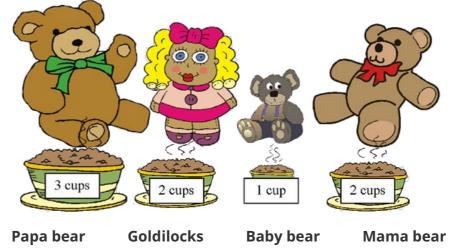

## **Bear's picnic**

This task is about completing word equations about amounts of food.

On a picnic in the forest Goldilocks and the three bears each had a bowl of porridge.

equal to less than greater than

Select the correct word to complete each sentence.

- a) The amount of porridge in:
- i) Papa bear's bowl is equal to / less than / greater than baby bear's bowl.
- ii) Baby bear's bowl is equal to / less than / greater than Goldilocks' bowl.
- iii) Mama bear's bowl is equal to / less than / greater than Goldilocks' bowl.

b) The **total** amount of porridge in:

- i) Mama and Baby bear's bowls is *equal to | less than | greater than* Papa bear's bowl.
- ii) Goldilocks' and Mama bear's bowls is *equal to | less than | greater than* Papa bear's bowl.