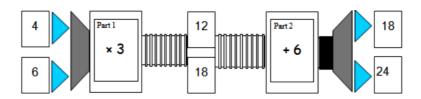

## This task is about working out rules for some number machines.

Numbers get put into a machine and get changed by a rule. There are two parts to each rule. Each machine has a different rule.

For the questions below write in the missing parts of the rule for the machine. The two parts of the first machine have been done for you.

Use the numbers to write the **two parts** of the rule inside the machine.

a)

7

Part 1

21

Part 2

31

The machine below has two parts to its rule.