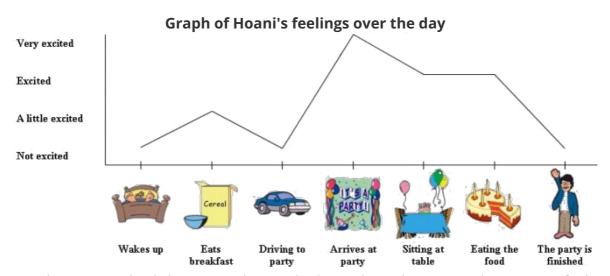

## **Graphing feelings**

How excited was Hoani feeling?

## This task is about interpreting a line graph.

Hoani went to his cousin's brithday party. The graph above shows how excited Hoani was feeling at different times of the day. Use the graph to help you finish the story about Hoani and how he was feeling. Only use the times of the day shown on the bottom of the graph.

| When Hoani woke up he was not excited. While he was eating his breakfast he started to be |  |  |  |  |  |  |  |  |
|-------------------------------------------------------------------------------------------|--|--|--|--|--|--|--|--|
|                                                                                           |  |  |  |  |  |  |  |  |
|                                                                                           |  |  |  |  |  |  |  |  |
|                                                                                           |  |  |  |  |  |  |  |  |
|                                                                                           |  |  |  |  |  |  |  |  |
|                                                                                           |  |  |  |  |  |  |  |  |
|                                                                                           |  |  |  |  |  |  |  |  |