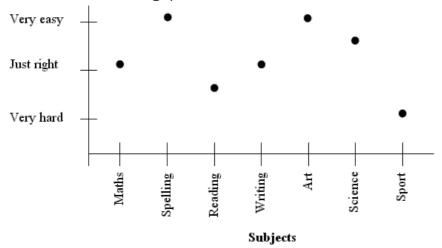

## **School work**

This task is about interpreting a graph.

Fran drew a graph to show how easy she found her school work.

Look at the graph and answer the following questions.

a) Finish the sentence.

Fran found spelling

Very easy | In between very easy and just right | Just right | In between just right and very hard

| Very hard

(Select one)

- b) Which subject did Fran find the hardest? *Maths* | *Spelling* | *Reading* | *Writing* | *Art* | *Science* | *Sport* (*Select one*)
- c) Which subject or subjects did Fran find just right?

  Maths | Spelling | Reading | Writing | Art | Science | Sport

  Maths | Spelling | Reading | Writing | Art | Science | Sport (Select one from each list)
- d) i) Which of these subjects did Fran find easiest? Science | Sport | Writing (Select one)
  - ii) Which of these subjects did Fran find hardest? Art | Maths | Science (Select one)