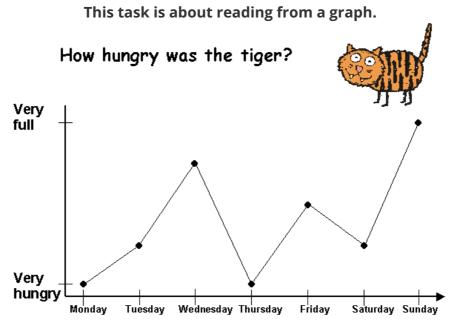

Look at the graph and answer the questions about how hungry the tiger was.

## a) On Sunday the tiger was (select one)

| O very full.                                      | O quite full.        | o just right.        | • quite hungry.        | • very hungry. |
|---------------------------------------------------|----------------------|----------------------|------------------------|----------------|
| b) On Monday the tiger was <i>(select one)</i>    |                      |                      |                        |                |
| • very full.                                      | <b>O</b> quite full. | O just right.        | O quite hungry.        | • very hungry. |
| c) On Wednesday the tiger was <i>(select one)</i> |                      |                      |                        |                |
| • very full.                                      | <b>O</b> quite full. | O just right.        | O quite hungry.        | • very hungry. |
| d) On Friday the tiger was <i>(select one)</i>    |                      |                      |                        |                |
| • very full.                                      | <b>O</b> quite full. | <b>O</b> just right. | <b>O</b> quite hungry. | O very hungry. |