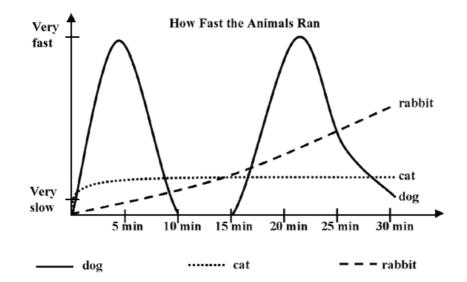

## **Animal race**

This task is about reading information from a graph.

There was once a race between a rabbit, a cat, and a dog. The graph below shows how fast they ran.

Complete each of these sentences by choosing the correct name of one of the three animals.

a) At 20 minutes into the race, the *dog*/*cat*/*rabbit* was running the slowest.

b) The *dog/ cat/ rabbit* stopped for a rest during the race.

c) The *dog*/*cat*/*rabbit* ran at about the same speed throughout the race.

d) The *dog* / *cat* / *rabbit* got faster as the race went on.

e) The *dog*/*cat*/*rabbit* reached the fastest speed during the race.

Published on Assessment Resource Banks (https://arbs.nzcer.org.nz)