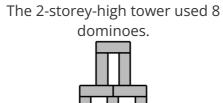

## **Domino towers**

This task is about completing a pattern and writing a rule to describe the pattern.

Courtney built towers of different heights out of dominoes.

a) Complete this table.

| Storeys High ( <i>s</i> ) | 1 | 2 | 3  | 4 | 5 | 6 |
|---------------------------|---|---|----|---|---|---|
| Number of Dominoes (n)    | 3 | 8 | 15 |   |   |   |