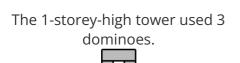

## **Domino towers**

This task is about completing a pattern and writing a rule to describe the pattern.

Courtney built towers of different heights out of dominoes.

a) Complete this table.

| Storeys High ( <i>s</i> ) | 1 | 2 | 3  | 4 | 5 | 6 |
|---------------------------|---|---|----|---|---|---|
| Number of Dominoes (n)    | 3 | 8 | 15 |   |   |   |