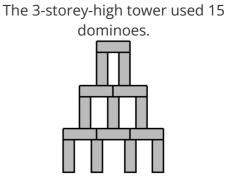

## **Domino towers**

This task is about completing a pattern and writing a rule to describe the pattern.

Courtney built towers of different heights out of dominoes.

a) Complete this table.

| Storeys High ( <i>s</i> ) | 1 | 2 | 3  | 4 | 5 | 6 |
|---------------------------|---|---|----|---|---|---|
| Number of Dominoes (n)    | 3 | 8 | 15 |   |   |   |