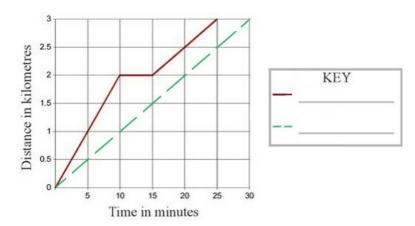

## This task is about interpreting a line graph.

The two lines on the graph above show Anahera's journey to kura on Monday and Tuesday last week.

On Monday, Anahera walked the 3 kilometres to kura by herself.

On Tuesday, she ran to Hemi's place, waited a little while for him, and then they both walked on to kura together.

- a) Complete the KEY on the right by writing Monday and Tuesday alongside the correct line.
- b) How long did it take Anahera to get to kura on
  - i) Monday? minutes
  - ii) Tuesday? \_\_\_\_\_ minutes
- c) How long did she wait for Hemi? \_\_\_\_\_ minutes
- d) Complete a line on the graph to find out how long it would have taken Anahera to get to kura on Tuesday if she had run all the way without stopping.

How long would it have taken? minutes.

Published on Assessment Resource Banks (https://arbs.nzcer.org.nz)