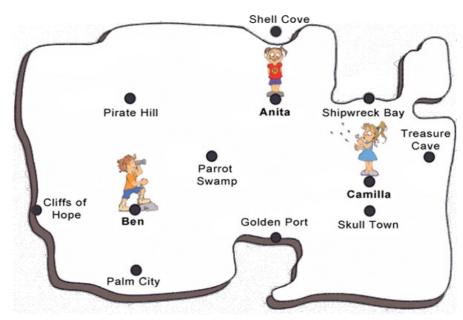

## **Making turns on Pirate Island**

## This task is about rotation and direction.

Anita, Ben, and Camilla are on Pirate Island. Write the names of the places they face if they each make the following turns.

| a)  | Anita is facing Golden Port. She makes a quarter turn clockwise.    |
|-----|---------------------------------------------------------------------|
|     | What place is Anita facing now?                                     |
| h)  | Ben is facing Skull Town. He makes a 3-quarter turn anti-clockwise. |
| IJ) | What place is Ben facing now?                                       |
|     |                                                                     |
| c)  | Camilla is facing Parrot Swamp. She makes a half turn clockwise.    |
|     | What place is Camilla facing now?                                   |

- d) Anita is facing Golden Port. She makes a full turn anti-clockwise.

  What place is Anita facing now?
- e) Complete the sentence below to describe the turn Camilla will need to make if she is facing Skull Town and then turns to face Treasure Cave.

Camilla will make a full turn | half turn | 3-quarter turn | 1-quarter turn turn | clockwise | anti-clockwise | (select one)

Published on https://newzealandcurriculum.tahurangi.education.govt.nz