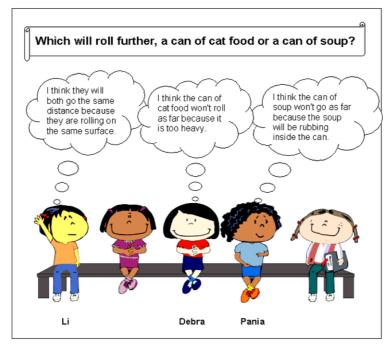

## What do you think?

In your group:

- . Discuss each of the three ideas in the concept cartoon.
- . Decide which idea (or ideas) you think is/are correct.
- . When you have finished the discussion, fill in the chart below.

| a)   | Statement                                                                                                      | We agree<br>/disagree | Our reasons |
|------|----------------------------------------------------------------------------------------------------------------|-----------------------|-------------|
| i)   | Li said "I think they will<br>both go the same distance<br>because they are rolling<br>on the same surface."   |                       |             |
| ii)  | Debra said "I think the<br>can of cat food won't roll<br>as far because it is too<br>heavy."                   |                       |             |
| iii) | Pania said "I think the<br>can of soup won't go as far<br>because the soup will be<br>rubbing inside the can." |                       |             |