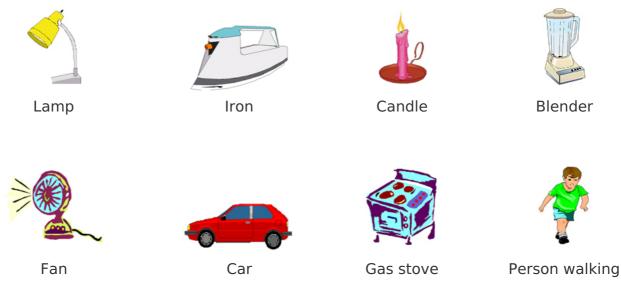

## **Energy changes**

a) In each of these eight objects, energy changes from one form to another.

Write the names of the eight illustrations in one box in the chart below to show the main energy change each object makes. The first one is done for you.

|                           | Energy changed to |                |              |
|---------------------------|-------------------|----------------|--------------|
| Energy changed from       | Heat energy       | Kinetic energy | Light energy |
| Electrical energy         |                   |                | Lamp         |
| Chemical potential energy |                   |                |              |