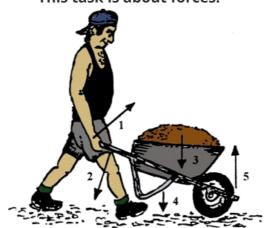

## **Wheelbarrows**

A workman is carrying sand in a wheel barrow.

| a) | Which | arrow | shows | the | force | of | gravity | on | the | sand | ? |
|----|-------|-------|-------|-----|-------|----|---------|----|-----|------|---|
|----|-------|-------|-------|-----|-------|----|---------|----|-----|------|---|

|  | <b>Q</b> 1 | <b>Q</b> 2 | <b>Q</b> 3 | <b>Q</b> 4 | <b>O</b> 5 |
|--|------------|------------|------------|------------|------------|
|--|------------|------------|------------|------------|------------|

b) The wheelbarrow makes the job easier because it acts as

| 0 | a lever           |
|---|-------------------|
| 0 | an inclined plane |
| 0 | a pulley          |
| 0 | a gear            |

Published on Assessment Resource Banks (https://arbs.nzcer.org.nz)