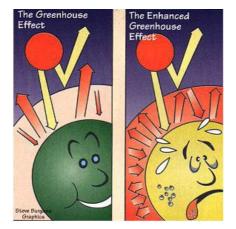

## Illustrating the enhanced greenhouse effect

This task is about interpreting a science cartoon about the enhanced greenhouse effect.

These two pictures convey an important idea about the greenhouse effect.
a) In this context, "enhanced" means:

| 0 | to make something better |
|---|--------------------------|
| 0 | to increase an effect    |
| 0 | to clarify something     |
| 0 | to create something new. |

| What "messag<br>Explain this me | _ | ct is the artist $\S$ | giving us? |  |
|---------------------------------|---|-----------------------|------------|--|
|                                 |   |                       |            |  |
|                                 |   |                       |            |  |
|                                 |   |                       |            |  |
|                                 |   |                       |            |  |