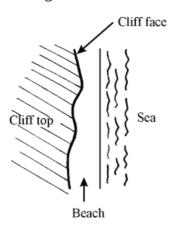

## This task is about a cliff face changes over time.

Cliffs at the beach can change over time.

The diagram shows a cliff top and cliff face as they would be seen from a helicopter now. Many years on, this cliff face will have changed.

a) Draw a line to show how a new cliff face might look different 100 years from now.

|  | b) | Describe | what | might | have | caused | this to | hapı | oen t | o the | cliff | face. |
|--|----|----------|------|-------|------|--------|---------|------|-------|-------|-------|-------|
|--|----|----------|------|-------|------|--------|---------|------|-------|-------|-------|-------|