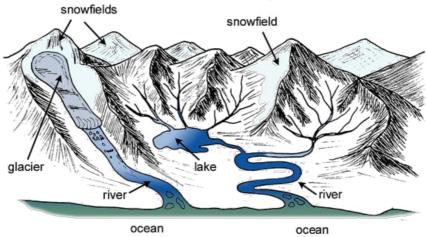

## This task is about understanding the water cycle.

| a)                                                                               | Name <b>four</b> different places in the drawing above where water is stored.                    |  |
|----------------------------------------------------------------------------------|--------------------------------------------------------------------------------------------------|--|
| 1.                                                                               |                                                                                                  |  |
| 2.                                                                               |                                                                                                  |  |
| 3.                                                                               |                                                                                                  |  |
| 4.                                                                               |                                                                                                  |  |
|                                                                                  |                                                                                                  |  |
| b) What is the main difference between water in the lake and water in the ocean? |                                                                                                  |  |
|                                                                                  |                                                                                                  |  |
|                                                                                  |                                                                                                  |  |
|                                                                                  |                                                                                                  |  |
|                                                                                  |                                                                                                  |  |
|                                                                                  |                                                                                                  |  |
| Words you may need to use                                                        |                                                                                                  |  |
|                                                                                  | snow evaporation Sun<br>melt<br>freeze condensation heat                                         |  |
|                                                                                  | freeze condensation heat                                                                         |  |
|                                                                                  | Use some of the words above to help you explain how the water gets from the ocean and then falls |  |
| in                                                                               | the form of snow on top of the mountains.                                                        |  |
|                                                                                  |                                                                                                  |  |
|                                                                                  |                                                                                                  |  |
|                                                                                  |                                                                                                  |  |
|                                                                                  |                                                                                                  |  |
|                                                                                  |                                                                                                  |  |
|                                                                                  |                                                                                                  |  |
|                                                                                  |                                                                                                  |  |