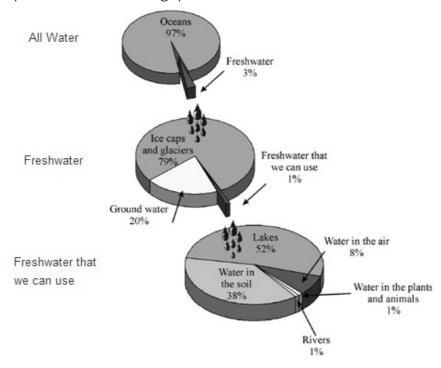

## This task is about use of water.

Use the graphs to help answer the following questions.

| a) | What percentage (%) of all water is freshwater? | 9 | % |
|----|-------------------------------------------------|---|---|

| b) Where is most of the freshwater that we can use found? |  |
|-----------------------------------------------------------|--|
|-----------------------------------------------------------|--|

c) We use water for drinking. What are **two** other ways that we can use water?