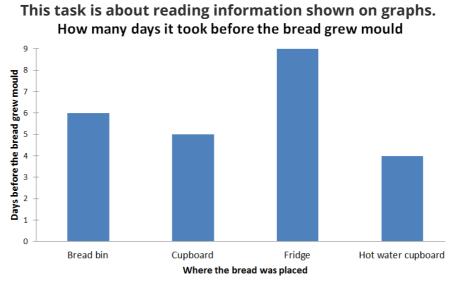

The graph above shows how many days it took for the mould to grow on some bread that was put in different places. Use the graph to answer the following questions.

a) How long did it take for the bread to grow mould when in the ...

| bread bin? d                                       | ays        |          |                      |
|----------------------------------------------------|------------|----------|----------------------|
| fridge? days                                       |            |          |                      |
| cupboard? d                                        | ays        |          |                      |
| hot water cupboard? days                           |            |          |                      |
| b) In which place did the mould grow the quickest? |            |          |                      |
| O Bread bin                                        | O Cupboard | O Fridge | O Hot water cupboard |
| c) Why has the fridge kept the bread the best?     |            |          |                      |
|                                                    |            |          |                      |