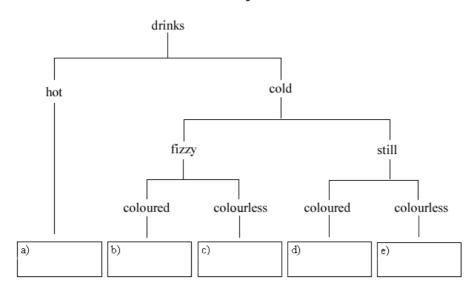

## This task is about using a classification key to identify five different drinks.

Using the properties of the five drinks listed below, write the correct name of each drink in a box (a, b, c, d, or e) at the bottom of the key.

| Properties of five drinks |            |             |           |
|---------------------------|------------|-------------|-----------|
| Drink                     | Colour     | Temperature | Fizziness |
| Burdock                   | Coloured   | Cold        | Fizzy     |
| Chocco                    | Coloured   | Hot         | Still     |
| Coronade                  | Colourless | Cold        | Still     |
| Sparkle                   | Colourless | Cold        | Fizzy     |
| Suncrush                  | Coloured   | Cold        | Still     |