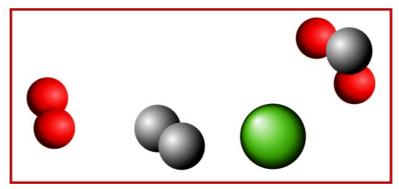

## Elements, molecules and compounds

This task is about atoms, elements, molecules and compounds.

In the diagram above, each circle represents one atom. Which row of the table shows the correct number of atoms, molecules, elements and compounds represented in the diagram?

|       | atom(s) | molecule(s) | element(s) | compound(s) |
|-------|---------|-------------|------------|-------------|
| Row A | 1       | 1           | 1          | 3           |
| Row B | 1       | 3           | 2          | 1           |
| Row C | 8       | 1           | 3          | 1           |
| Row D | 8       | 3           | 3          | 1           |
|       |         |             |            |             |

| O Row A | O Row B | O Row C | O Row D |
|---------|---------|---------|---------|
|---------|---------|---------|---------|

| b) | Chloroform has the formula CHCl <sub>3</sub> . It contains carbon (C), hydrogen (H), and chorine (Cl) |
|----|-------------------------------------------------------------------------------------------------------|
|    | How many atoms are there in one molecule of CHCl <sub>3</sub> ?                                       |