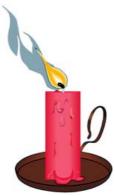

## This task is about observation and burning.

| a) i) Hemi looked at the burning candle and said, "This candle is in a | draught."                        |
|------------------------------------------------------------------------|----------------------------------|
| Write <b>one</b> observation you could make to support his statement.  |                                  |
|                                                                        |                                  |
| ii) What is another observation you could make about this burning ca   | ndle?                            |
|                                                                        |                                  |
|                                                                        |                                  |
| b) i) Hemi put an air-tight container (as shown above) over the candl  | e what would most likely happen? |
|                                                                        |                                  |
| ii) Why would this happen?                                             |                                  |
|                                                                        |                                  |