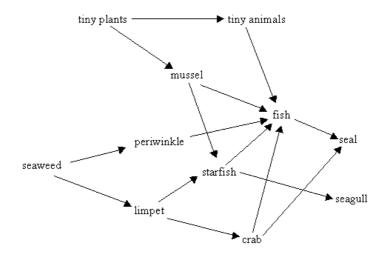

## Who eats whom at the rocky shore?

Here is a food web from the sea. Use the food web above to answer the following questions.

a)Complete this food chain by filling in the missing link.

seaweed — starfish

b)What eats periwinkle?

c)What does a crab eat?

d)How many different foods does the fish eat?

e)Food chains start with a producer. Draw a two-link food chain from the food web above, which starts with a producer and does not include starfish.

\_\_\_\_\_→\_\_\_\_\_→\_\_\_\_\_

f) Draw the longest food chain possible from the food web above.

Published on Assessment Resource Banks (https://arbs.nzcer.org.nz)