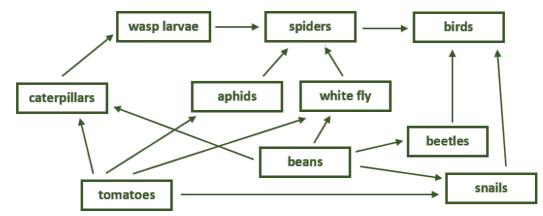

This task is about using diagrams to show information about a garden food web.

a) On the food web what do the arrows represent?

b) Use the food web to complete the Venn diagram below, to show which animals eat beans, which eat tomatoes, and which eat both.

The Venn diagram has been started for you, showing that snails eat both tomatoes and beans.

c) The gardener uses a spray that kills aphids and white fly. Choose **3** different animals in the food web and explain how this will affect them.

| 1. 2. 3. |  | 1. | 2. | 3. |  |
|----------|--|----|----|----|--|
|----------|--|----|----|----|--|

d) Which animal will probably disappear when all the bean plants are pulled out? Why?