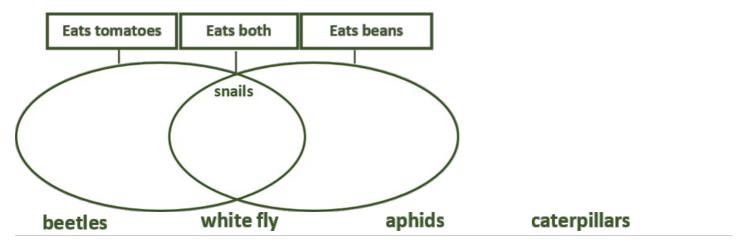

This task is about using diagrams to show information about a garden food web.

a) On the food web what do the arrows represent?

b) Use the food web to complete the Venn diagram below, to show which animals eat beans, which eat tomatoes, and which eat both.

The Venn diagram has been started for you, showing that snails eat both tomatoes and beans.

c) The gardener uses a spray that kills aphids and white fly. Choose **3** different animals in the food web and explain how this will affect them.