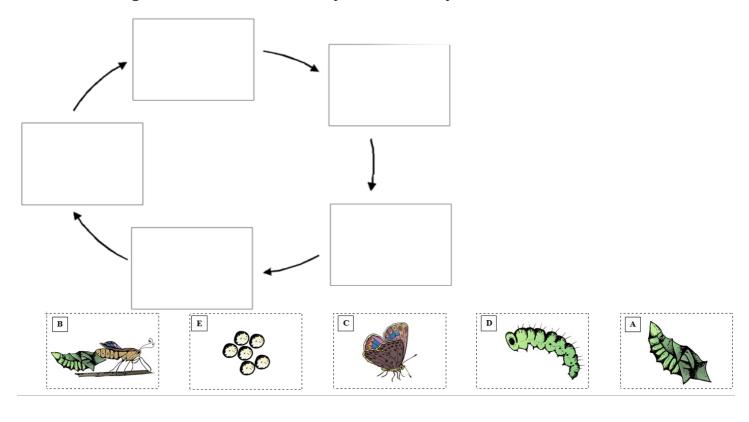

## Life cycle of the white butterfly

## This task is about the stages of a lifecycle.

a) Put these images in order to show the life cycle of a butterfly.

| b) | At what stage | of the life | cycle d | oes the | most cha | inge take | place and | why? |
|----|---------------|-------------|---------|---------|----------|-----------|-----------|------|
|----|---------------|-------------|---------|---------|----------|-----------|-----------|------|

- c) At what stage of the life cycle does the most eating and growing take place and why?
- d) Why is it useful for a butterfly to have wings?
- e) Some butterflies lay their eggs on the under side of a leaf. Why would butterflies do this?