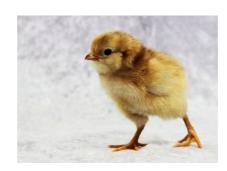

## This task is about what babies need to grow.

Here are two pictures of baby animals.

| a) What are <b>two</b> things these baby animals need from their mot | ings these baby animals | need from their mother |
|----------------------------------------------------------------------|-------------------------|------------------------|
|----------------------------------------------------------------------|-------------------------|------------------------|