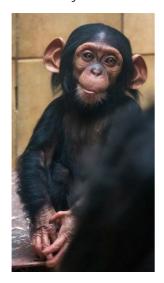

## This task is about what babies need to grow.

Here are two pictures of baby animals.

| a) What are <b>two</b> things these baby animals need from their mot | ings these baby animals | need from their mother |
|----------------------------------------------------------------------|-------------------------|------------------------|
|----------------------------------------------------------------------|-------------------------|------------------------|