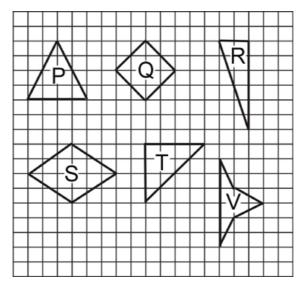

## This task is about working out the the unit square area of some shapes.

Use the grid below to work out the unit square area for each shape.

| What is the unit square area of shape P? | unit squares |
|------------------------------------------|--------------|
| What is the unit square area of shape Q? | unit squares |
| What is the unit square area of shape R? | unit squares |
| What is the unit square area of shape S? | unit squares |
| What is the unit square area of shape T? | unit squares |
| What is the unit square area of shape V? | unit squares |