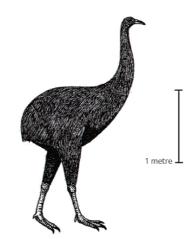

## This task is about identifying correct and incorrect statements about the moa.

Use this drawing a moa to help you answer the following questions.

Read each statement about moa and choose whether it is *True* or *False*.

| a) | Moa are birds.                               | True   False |
|----|----------------------------------------------|--------------|
| b) | Moa are extinct.                             | True   False |
| c) | Moa can fly.                                 | True   False |
| d) | Moa lived in Aotearoa New Zealand.           | True   False |
| e) | Some moa stood up to 3 metres tall.          | True   False |
| f) | Moa are dinosaurs.                           | True   False |
| g) | We know about moa from bones found in caves. | True   False |