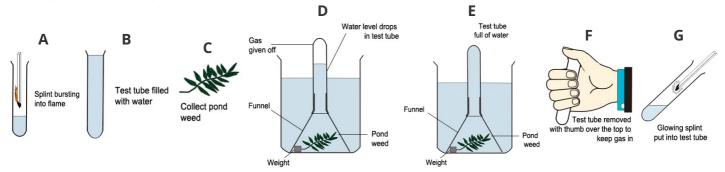

## This task is about figuring out things about an investigation.

Rikki set up an investigation to show that plants make a gas. The following diagrams show the investigation he set up, but the steps are mixed up.

a) Put the steps of the investigation into their correct order:

| c) | Name the gas that is produced by plants.           |
|----|----------------------------------------------------|
| d) | Name the process in plants that produces this gas. |