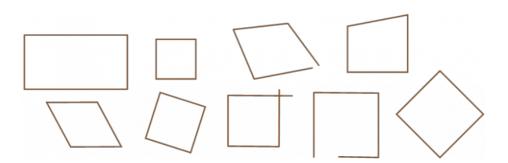

## This task is about identifying whether shapes are squares and what makes them squares.

Some children are talking about whether shapes are squares or not.

- a) Sione says this is **not** a square. What do you think?
  - O It's a square.
  - O lt's **not** a square.

Explain why you think this.

- b) Saane says this is **not** a square. What do you think?
  - O It's a square.

O lt's **not** a square.

Explain why you think this.

- c) Ari says this is **not** a square. What do you think?
  - O It's a square.
  - O It's **not** a square.

Explain why you think this.

d) Select all the shapes below that are squares.

e) Describe how you know if a shape is a square.