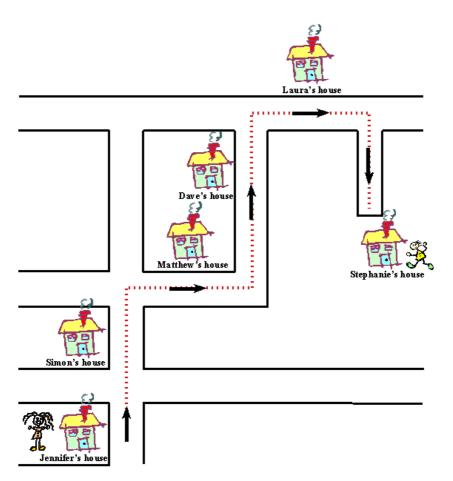

This task is about giving directions from a map.

The dotted line shows the way Jennifer walked from her house to Stephanie's house.

Fill in the gaps below using only the words right or left, to describe Jennifer's walk.

- a) Jennifer walked past Simon's house and then turned *left*/ *right*.
- b) She walked past Matthew's house and then turned *left*/ *right*.
- c) She walked past Dave's house and then turned *left* / *right*.

d) She walked past Laura's house and then turned *left* / *right* to get to Stephanie's house at the end of the street.

Published on Assessment Resource Banks (https://arbs.nzcer.org.nz)