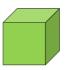

## Matching cubes and nets

## This task is about showing which nets can make a cube.

Which of the nets fold to make a cube? (Choose three)

How did you work out which nets make cubes?

Thinking about nets for shapes ...

| Did  | you imagine  | folding the | net to | work ou  | it the sh | ape? | Yesl | No  |
|------|--------------|-------------|--------|----------|-----------|------|------|-----|
| DIG. | you minagine |             | 110000 | 11011000 |           | apc. | 1031 | 100 |