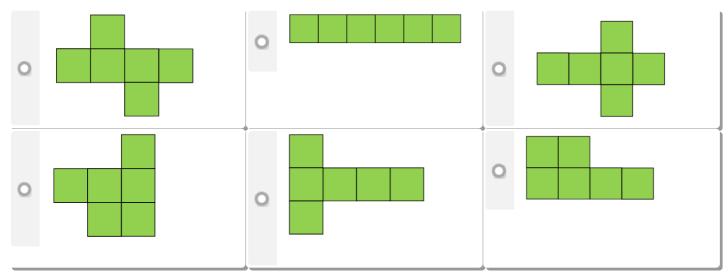

## This task is about showing which nets can make a cube.

Which of the nets fold to make a cube? (Choose three)

How did you work out which nets make cubes?

Thinking about nets for shapes ...

| Did  | you imagine  | folding the | net to | work ou  | it the sh | ape? | Yesl | No  |
|------|--------------|-------------|--------|----------|-----------|------|------|-----|
| DIG. | you minagine |             | 110000 | 11011000 |           | apc. | 1031 | 100 |