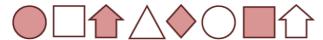

## The repeating part of a pattern

This task is about finding the repeating part of a pattern.

| a) Which of these shows the <b>repeating part</b> of the pattern above? (Choose one)        |
|---------------------------------------------------------------------------------------------|
|                                                                                             |
|                                                                                             |
|                                                                                             |
|                                                                                             |
|                                                                                             |
| Explain why you chose your answer                                                           |
|                                                                                             |
|                                                                                             |
|                                                                                             |
| b) Which of these shows the <b>repeating part</b> of the pattern above? <i>(Choose one)</i> |
|                                                                                             |
|                                                                                             |
|                                                                                             |
|                                                                                             |
|                                                                                             |
| Explain why you chose your answer                                                           |
|                                                                                             |
|                                                                                             |

c) Which of these shows the **repeating part** of the pattern above? *(Choose one)* 

| Explain why you chose your answer |
|-----------------------------------|

Explain why you chose your answer

| '  | , , | , |  |  |  |
|----|-----|---|--|--|--|
|    |     |   |  |  |  |
|    |     |   |  |  |  |
|    |     |   |  |  |  |
|    |     |   |  |  |  |
|    |     |   |  |  |  |
| Į. |     |   |  |  |  |