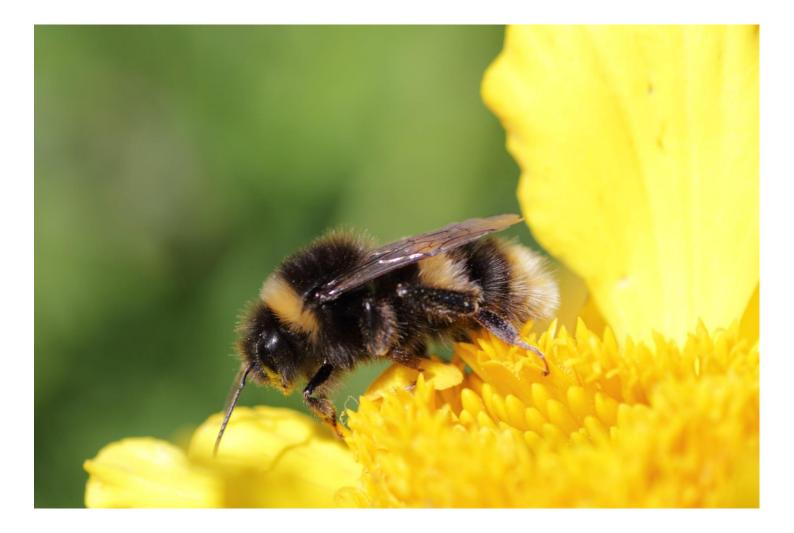

Cut these sentences out

| This bumblebee | This bumblebee is |
|----------------|-------------------|
| has legs       | old               |
| This bumblebee | This bumblebee    |
| has wings      | has a furry body  |
| This bumblebee | This bumblebee    |
| makes honey    | can fly           |

To Do: Put the sentences that are about what you **can see** and what you **can't see** from the photograph into the columns below.

| I can see this from the photograph | I can't see this from the photograph |
|------------------------------------|--------------------------------------|
|                                    | h                                    |
|                                    |                                      |
|                                    |                                      |
|                                    |                                      |
|                                    |                                      |
|                                    |                                      |
|                                    |                                      |
|                                    |                                      |
|                                    |                                      |
|                                    |                                      |
|                                    |                                      |
|                                    |                                      |
|                                    |                                      |