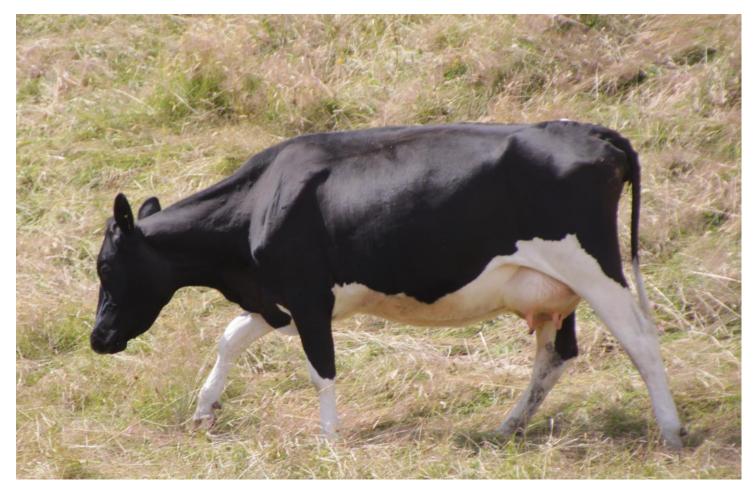

### Cut these sentences out

| This cow    | This cow has |
|-------------|--------------|
| makes milk  | an udder     |
| This cow    | This cow has |
| eats grass  | 4 legs       |
| This cow is | This cow has |
| tired       | a tail       |

To Do: Put the sentences that are about what you **can see** and what you **can't see** from the photograph into the columns below.

| I can see this from the | I can't see this from the |
|-------------------------|---------------------------|
| photograph              | photograph                |
|                         |                           |
|                         |                           |
|                         |                           |
|                         |                           |
|                         |                           |
|                         |                           |
|                         |                           |
|                         |                           |
|                         |                           |
|                         |                           |
|                         |                           |
|                         |                           |
|                         |                           |
|                         |                           |
|                         |                           |
|                         |                           |
|                         |                           |
|                         |                           |
|                         |                           |
|                         |                           |