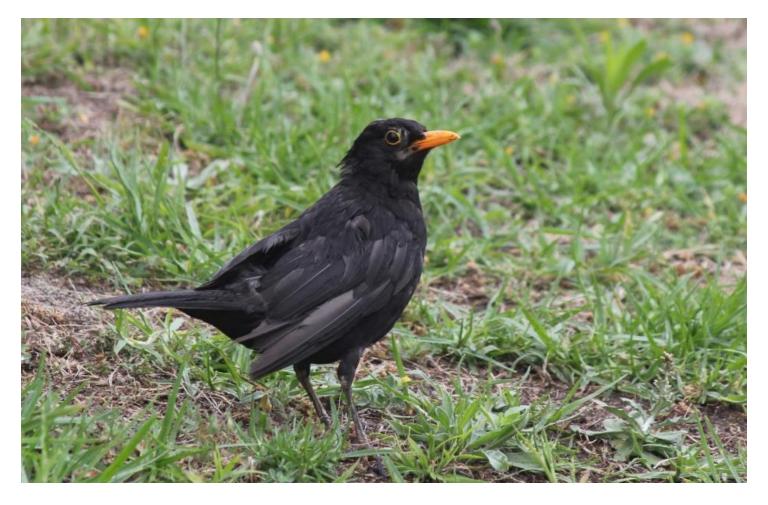

Cut these sentences out

| This bird has   | This bird can fly |
|-----------------|-------------------|
| feathers        |                   |
| This bird has a | This bird is      |
| beak            | singing           |
| This bird is    | This bird eats    |
| black           | worms             |

To Do: Put the sentences that are about what you **can see** and what you **can't see** from the photograph into the columns below.

| I can see this from the photograph | I can't see this from the photograph |
|------------------------------------|--------------------------------------|
|                                    | h                                    |
|                                    |                                      |
|                                    |                                      |
|                                    |                                      |
|                                    |                                      |
|                                    |                                      |
|                                    |                                      |
|                                    |                                      |
|                                    |                                      |
|                                    |                                      |
|                                    |                                      |
|                                    |                                      |
|                                    |                                      |