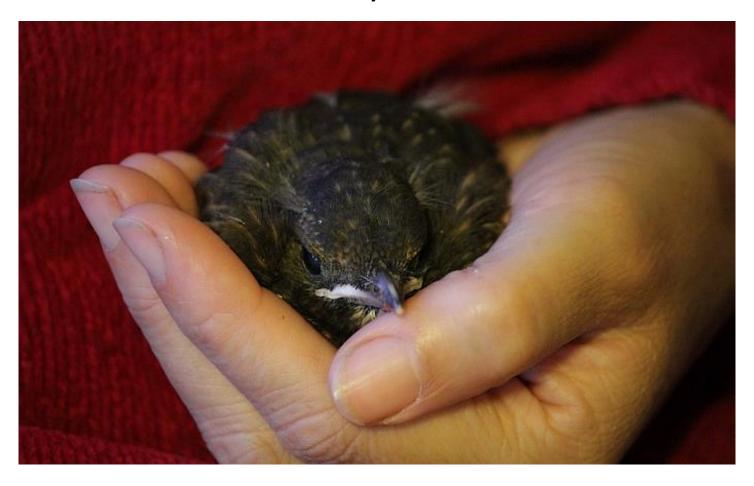

## What makes you think this?

| a) | Sienna | said the | bird | in the | photogra | ph is | small. |
|----|--------|----------|------|--------|----------|-------|--------|
|    |        |          |      |        |          |       |        |

Do you agree with Sienna? Circle one

YES NO

Why do you think this? Write your answer below.