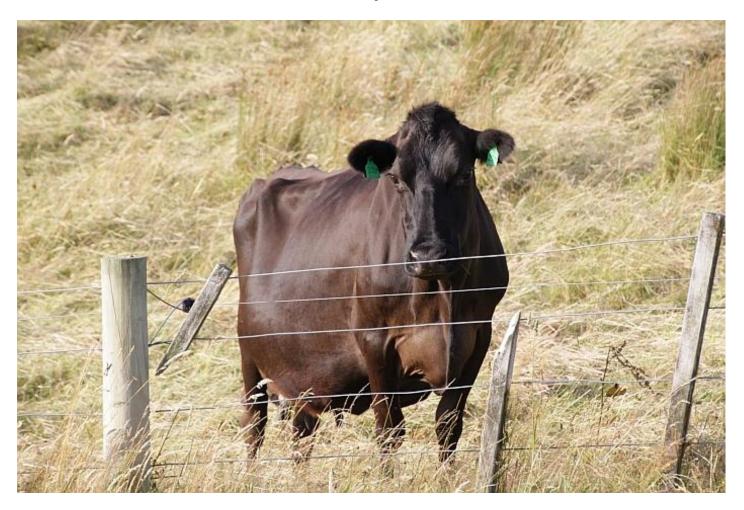

## What makes you think this?

b) Maia said the cow in the photograph is big.

Do you agree with Maia? Circle one

YES NO

Why do you think this? Write your answer below.