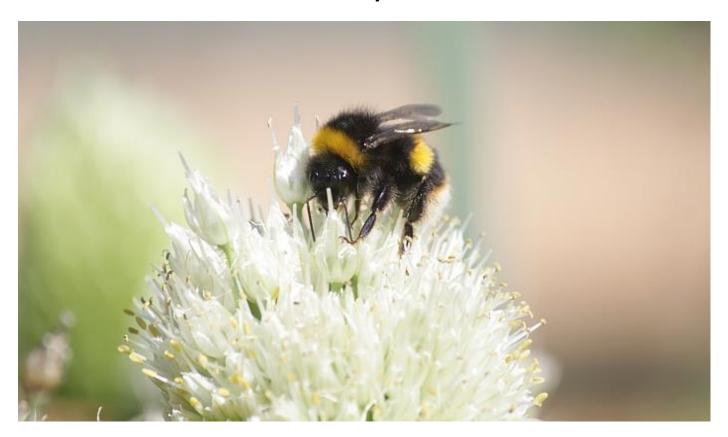

## What makes you think this?

c) Jayden said the bee in the photograph is very small.

Do you agree with Jayden? Circle one

YES NO

Why do you think this? Write your answer below.